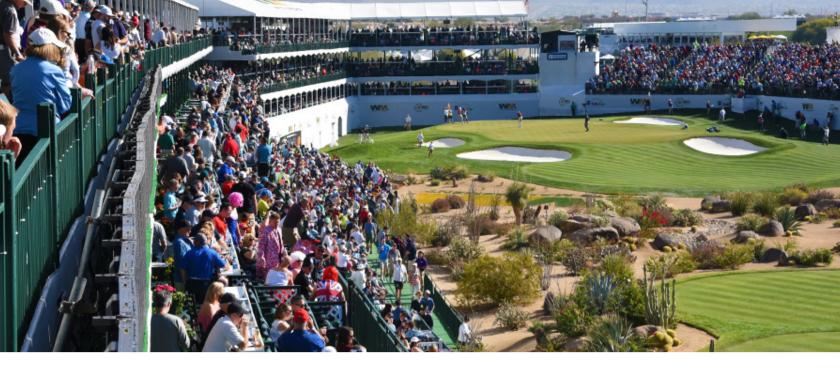

## Waste Management Phoenix Open

The Waste Management Phoenix Open sports the largest crowds on the PGA Tour. The event has gained legendary status for being unlike any other golf tournament. Dubbed "The Greatest Show on Grass", The Waste Management Phoenix Open at TPC Scottsdale has no problem living up to its name. In addition to playing host to the greatest players in the game, the tournament is the PGA TOUR's™ best attended event - drawing nearly 500,000 enthusiastic spectators each year.

The 16th Hole is one of the most famous and well-known holes on the tour. Come tournament week, the hole is completely transformed into a stadium with enough room to entertain 15,000 screaming fans. The exclusive Skybox Village provides one of the most valued opportunities for the golf fan. Seating overlooks the 16th hole and provides a breathtaking panoramic view of the action.